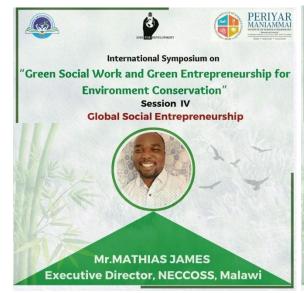

**Mr.Mathias James Chindungwa Banda**, Executive Director, NECCOSS, Malawi rendered his speech on Global Social Entrepreneurship. He presented various data on global social entrepreneurship and motivated the students to become social entrepreneur.