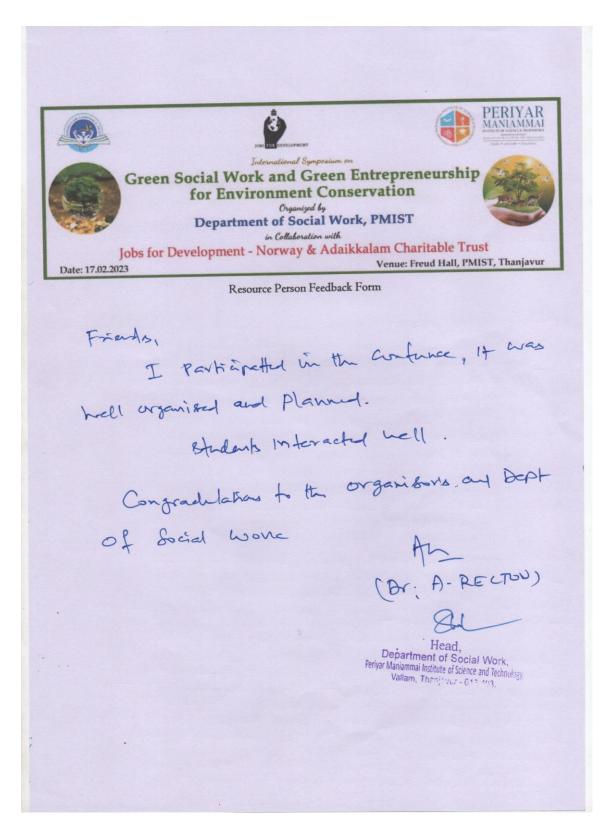

#### **Activity of the Programme**

The Department of Social Work, Periyar Maniammai Institute of Science & Technology organized an International Symposium on "Green Social Work and Green Entrepreneurship for Environment Conservation" in association with Jobs for Development, Oslo, Norway and Adaikkalam Charitable Trust on 17.02.2023 at Freud Hall, PMIST through hybrid mode.

**Dr.A.Relton**, Former Head, Department of Social Work & Controller of Examination, Bishop Heber College, Trichy shared a lively session on **"Green Social Work: Challenges Ahead"**. He explained about the challenges in green social work. He said that green social work can be a paradigm for managing social problems. This will eradicate environmental injustices and bring about sustainable social development. Apart from that, he screened photographs of animals, parasites and insects in the forests that lead for biodiversity.