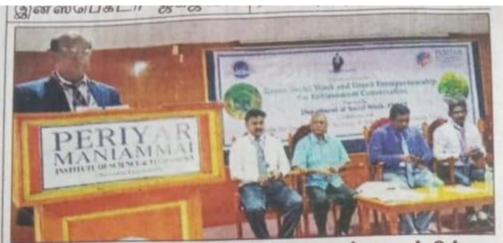

#### **Activity of the Programme**

The Department of Social Work, Periyar Maniammai Institute of Science & Technology organized an International Symposium on "Green Social Work and Green Entrepreneurship for Environment Conservation" in association with Jobs for Development, Oslo, Norway and Adaikkalam Charitable Trust on 17.02.2023 at Freud Hall, PMIST through hybrid mode.

In the symposium Academic and Practitioners from India, Norway and Malawi delivered special lectures on various topics.

**Dr. A. Anand Jerard Sebastine**, Associate Professor & Director (i/c) Periyar PURA Centre for Rural Development welcomed all the dignitaries and the participants for this online meet. He spoke about the purpose of this symposium and he said that green social work and green entrepreneurship will be playing a important role in the future.

Around 100 participants from India, Norway, Canada and Malawi took part and benefitted in this online International symposium.

While speaking of Mr.A.Gregory, Founder & Director, VOICE Trust, Trichy.

Mr. Eivind Lilleaasen, Chief Executive Office, Jobs for Development, Norway delivering keynote address.