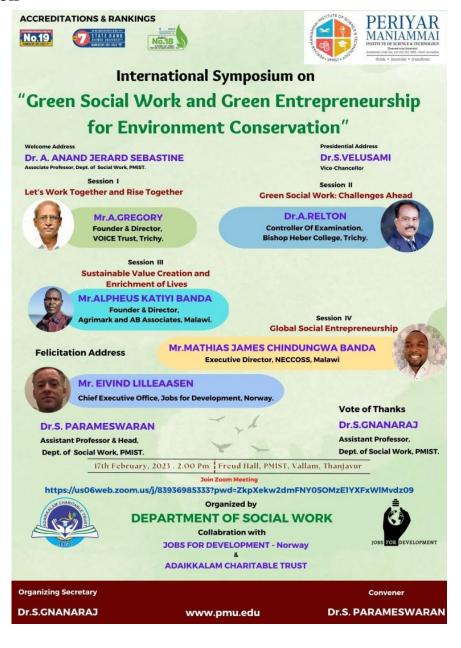

| Programme No. | 01         | Topic of the Programme | International Symposium on "Green Social Work and Green Entrepreneurship for Environment Conservation"                                                                                                                                                                                  |
|---------------|------------|------------------------|-----------------------------------------------------------------------------------------------------------------------------------------------------------------------------------------------------------------------------------------------------------------------------------------|
| Date          | 17.02.2023 | Resource Persons       | Mr.A.Gregory,Founder & Director, VOICE Trust, Trichy.  Dr.A.Relton, Controller of Examination, Bishop Heber College, Trichy.  Mr.Alpheus Katiyi Banda  Founder & Director, Agrimark and AB Associates, Malawi.  Mr.Mathias James Chindungwa Banda, Executive Director, NECCOSS, Malawi. |

#### **Activity of the Programme**

The Department of Social Work, Periyar Maniammai Institute of Science & Technology organized an International Symposium on "Green Social Work and Green Entrepreneurship for Environment Conservation" in association with Jobs for Development, Oslo, Norway and Adaikkalam Charitable Trust on 17.02.2023 at Freud Hall, PMIST through hybrid mode.

**Mr.A.Gregory**, Founder & Director, VOICE Trust, Trichy addressed on the topic "Let's Work Together and Rise Together". While speaking, he said that we should all work together to restore the natural farming system of the past and create a prosperous society. He also shared his experiences working with Late.Nammalvar a renowned promoter of Organic farming.

**Dr.A.Relton**, Former Head, Department of Social Work & Controller of Examination, Bishop Heber College, Trichy shared a lively session on **"Green Social Work: Challenges Ahead"**. He explained about the challenges in green social work. He said that green social work can be a paradigm for managing social problems. This will eradicate environmental injustices and bring about sustainable social development. Apart from that, he screened photographs of animals, parasites and insects in the forests that lead for biodiversity.

**Mr.Alpheus Katiyi Banda**, Founder & Director, Agrimark and AB Associates, Malawi shared his insights on Sustainable Value Creation and Enrichment of Lives. He said that by adding value to the products we produce will help to enhance our social as economic status.

**Mr.Mathias James Chindungwa Banda**, Executive Director, NECCOSS, Malawi rendered his speech on Global Social Entrepreneurship. He presented various data on global social entrepreneurship and motivated the students to become social entrepreneur.

**Mr. Eivind Lilleaasen**, Chief Executive Office, Jobs for Development, Norway delivered keynote address. In his speech he insisted to social workers to promote integrated education approach, integrated farming and animal husbandry.

**Dr. S. Parameswaran**, Assistant Professor & Head, Department of Social Work gave felicitation address. **Dr. S. Gnanaraj**, Organizing Secretary and Assistant Professor, Department of Social Work, PMIST, Thanjavur professed vote of thanks to all the participants.