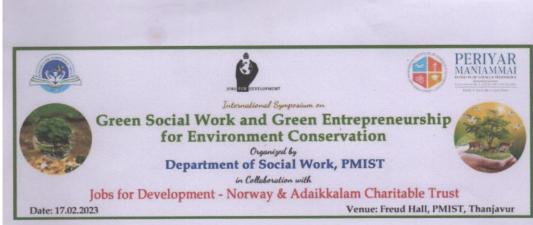

#### **Activity of the Programme**

The Department of Social Work, Periyar Maniammai Institute of Science & Technology organized an International Symposium on "Green Social Work and Green Entrepreneurship for Environment Conservation" in association with Jobs for Development, Oslo, Norway and Adaikkalam Charitable Trust on 17.02.2023 at Freud Hall, PMIST through hybrid mode.