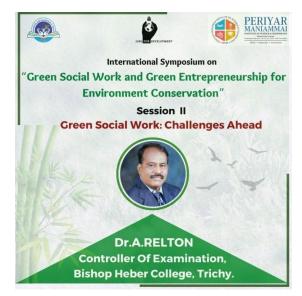

**Dr.A.Relton**, Former Head, Department of Social Work & Controller of Examination, Bishop Heber College, Trichy shared a lively session on **"Green Social Work: Challenges Ahead"**. He explained about the challenges in green social work. He said that green social work can be a paradigm for managing social problems. This will eradicate environmental injustices and bring about sustainable social development. Apart from that, he screened photographs of animals, parasites and insects in the forests that lead for biodiversity.